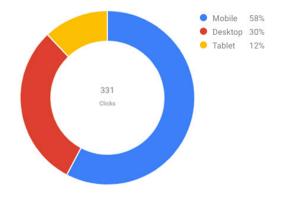

### **PROFESSIONAL REPORTING**

| Nood direttes knoxville th     100-1     1     1     1     1     1     1     1     1     1     1     1     1     1     1     1     1     1     1     1     1     1     1     1     1     1     1     1     1     1     1     1     1     1     1     1     1     1     1     1     1     1     1     1     1     1     1     1     1     1     1     1     1     1     1     1     1     1     1     1     1     1     1     1     1     1     1     1     1     1     1     1     1     1     1     1     1     1     1     1     1     1     1     1     1     1     1     1     1     1     1     1     1     1     1     1     1     1     1     1     1     1     1     1 <th< th=""><th></th><th></th><th></th><th></th><th></th><th></th><th></th><th></th></th<>                                                                                                                                                                                                                                                                                                                                                                                                                                                                                                                                                                                                                                                                                                                                                                                                                                                                                                                                                                                                                                                                                                                                                                                                                                                                                                                                |                                         |      |    |    |    |   |   |          |
|---------------------------------------------------------------------------------------------------------------------------------------------------------------------------------------------------------------------------------------------------------------------------------------------------------------------------------------------------------------------------------------------------------------------------------------------------------------------------------------------------------------------------------------------------------------------------------------------------------------------------------------------------------------------------------------------------------------------------------------------------------------------------------------------------------------------------------------------------------------------------------------------------------------------------------------------------------------------------------------------------------------------------------------------------------------------------------------------------------------------------------------------------------------------------------------------------------------------------------------------------------------------------------------------------------------------------------------------------------------------------------------------------------------------------------------------------------------------------------------------------------------------------------------------------------------------------------------------------------------------------------------------------------------------------------------------------------------------------------------------------------------------------------------------------------------------------------------------------------------------------------------------------------------------------------------------------------------------------------------------------------------------------------------------------------------------------------------------------------|-----------------------------------------|------|----|----|----|---|---|----------|
| ak factory outlet nashville tn   16   1   1   1   1   1   1   1   1   1   1   1   1   1   1   1   1   1   1   1   1   1   1   1   1   1   1   1   1   1   1   1   1   1   1   1   1   1   1   1   1   1   1   1   1   1   1   1   1   1   1   1   1   1   1   1   1   1   1   1   1   1   1   1   1   1   1   1   1   1   1   1   1   1   1   1   1   1   1   1   1   1   1   1   1   1   1   1   1   1   1   1   1   1   1   1   1   1   1   1   1   1   1   1   1   1   1   1   1   1   1   1   1   1   1   1                                                                                                                                                                                                                                                                                                                                                                                                                                                                                                                                                                                                                                                                                                                                                                                                                                                                                                                                                                                                                                                                                                                                                                                                                                                                                                                                                                                                                                                                                                                                                                                         | oak factory outlet                      | 1    | 2  | 2  | 2  | 1 | 1 | =        |
| Nood dekk nashville n     100-     2     2     4     1     1     A       bak factory outlet knoxville n     15     1     1     1     1     1     1     1     1     1     1     1     1     1     1     1     1     1     1     1     1     1     1     1     1     1     1     1     1     1     1     1     1     1     1     1     1     1     1     1     1     1     1     1     1     1     1     1     1     1     1     1     1     1     1     1     1     1     1     1     1     1     1     1     1     1     1     1     1     1     1     1     1     1     1     1     1     1     1     1     1     1     1     1     1     1     1     1     1     1     1     1     1     1                                                                                                                                                                                                                                                                                                                                                                                                                                                                                                                                                                                                                                                                                                                                                                                                                                                                                                                                                                                                                                                                                                                                                                                                                                                                                                                                                                                                            | wood dinettes knoxville tn              | 100+ | 1  |    |    |   |   |          |
| has factory outlet knoxville th   15   1   1   1   1   1   1   1   1   1   1   1   1   1   1   1   1   1   1   1   1   1   1   1   1   1   1   1   1   1   1   1   1   1   1   1   1   1   1   1   1   1   1   1   1   1   1   1   1   1   1   1   1   1   1   1   1   1   1   1   1   1   1   1   1   1   1   1   1   1   1   1   1   1   1   1   1   1   1   1   1   1   1   1   1   1   1   1   1   1   1   1   1   1   1   1   1   1   1   1   1   1   1   1   1   1   1   1   1   1   1   1   1   1   1   1                                                                                                                                                                                                                                                                                                                                                                                                                                                                                                                                                                                                                                                                                                                                                                                                                                                                                                                                                                                                                                                                                                                                                                                                                                                                                                                                                                                                                                                                                                                                                                                        | oak factory outlet nashville tn         | 16   | 1  |    |    |   |   |          |
| and finished furniture knoxille tn   80   1   1   1   1   1   1   1   1   1   1   1   1   1   1   1   1   1   1   1   1   1   1   1   1   1   1   1   1   1   1   1   1   1   1   1   1   1   1   1   1   1   1   1   1   1   1   1   1   1   1   1   1   1   1   1   1   1   1   1   1   1   1   1   1   1   1   1   1   1   1   1   1   1   1   1   1   1   1   1   1   1   1   1   1   1   1   1   1   1   1   1   1   1   1   1   1   1   1   1   1   1   1   1   1   1   1   1   1   1   1   1   1   1   1   1                                                                                                                                                                                                                                                                                                                                                                                                                                                                                                                                                                                                                                                                                                                                                                                                                                                                                                                                                                                                                                                                                                                                                                                                                                                                                                                                                                                                                                                                                                                                                                                     | wood desks nashville tn                 | 100+ | 2  |    | 4  |   |   |          |
| Back factory outlet nashville in     13     1     1     1     1     1     1     1     1     1     1     1     1     1     1     1     1     1     1     1     1     1     1     1     1     1     1     1     1     1     1     1     1     1     1     1     1     1     1     1     1     1     1     1     1     1     1     1     1     1     1     1     1     1     1     1     1     1     1     1     1     1     1     1     1     1     1     1     1     1     1     1     1     1     1     1     1     1     1     1     1     1     1     1     1     1     1     1     1     1     1     1     1     1     1     1     1     1     1     1     1     1     1     1                                                                                                                                                                                                                                                                                                                                                                                                                                                                                                                                                                                                                                                                                                                                                                                                                                                                                                                                                                                                                                                                                                                                                                                                                                                                                                                                                                                                                       | oak factory outlet knoxville            | 15   | 1  |    |    |   |   |          |
| 2     4     1     1     1     1     1     1     1       infished furniture nashville in     100-0     1     1     1     1     1     1     1     1     1     1     1     1     1     1     1     1     1     1     1     1     1     1     1     1     1     1     1     1     1     1     1     1     1     1     1     1     1     1     1     1     1     1     1     1     1     1     1     1     1     1     1     1     1     1     1     1     1     1     1     1     1     1     1     1     1     1     1     1     1     1     1     1     1     1     1     1     1     1     1     1     1     1     1     1     1     1     1     1     1     1     1     1     1                                                                                                                                                                                                                                                                                                                                                                                                                                                                                                                                                                                                                                                                                                                                                                                                                                                                                                                                                                                                                                                                                                                                                                                                                                                                                                                                                                                                                         | unfinished furniture knoxville tn       | 80   | 1  |    |    |   |   | ▲        |
| Infinished furniture nashville tn   100+   1   1   1   1   1   1   1   1   1   1   1   1   1   1   1   1   1   1   1   1   1   1   1   1   1   1   1   1   1   1   1   1   1   1   1   1   1   1   1   1   1   1   1   1   1   1   1   1   1   1   1   1   1   1   1   1   1   1   1   1   1   1   1   1   1   1   1   1   1   1   1   1   1   1   1   1   1   1   1   1   1   1   1   1   1   1   1   1   1   1   1   1   1   1   1   1   1   1   1   1   1   1   1   1   1   1   1   1   1   1   1   1   1   1   1                                                                                                                                                                                                                                                                                                                                                                                                                                                                                                                                                                                                                                                                                                                                                                                                                                                                                                                                                                                                                                                                                                                                                                                                                                                                                                                                                                                                                                                                                                                                                                                    | oak factory outlet nashville            | 13   | 1  |    |    |   |   |          |
| file wood furniture knoxville tn   100+   5   2   3   1   1   A     wood dimettes nashville tn   100+   1   1   1   1   1   1   A     eal wood furniture knoxville tn   100+   1   1   1   1   1   1   A     eal wood furniture knoxville tn   100+   1   1   1   1   1   A     vood entertainment centers knoxville tn   100+   3   2   3   2   2   A     vood bookcases nashville tn   100+   2   2   1   1   2   A     vood bookcases nashville tn   100+   2   3   5   3   2   2   A     vood bookcases knoxville tn   100+   2   3   5   3   3   A     wood bookcases knoxville tn   100+   2   4   4   2   4   A     wood bookcases knoxville tn   100+   8   12   11   10   7   A                                                                                                                                                                                                                                                                                                                                                                                                                                                                                                                                                                                                                                                                                                                                                                                                                                                                                                                                                                                                                                                                                                                                                                                                                                                                                                                                                                                                                | wood desks knoxville tn                 | 2    |    | 1  |    |   |   | <b>A</b> |
| Nood directes nashville tn     100-     1     1     1     1     1     1     1     1     1     1     1     1     1     1     1     1     1     1     1     1     1     1     1     1     1     1     1     1     1     1     1     1     1     1     1     1     1     1     1     1     1     1     1     1     1     1     1     1     1     1     1     1     1     1     1     1     1     1     1     1     1     1     1     1     1     1     1     1     1     1     1     1     1     1     1     1     1     1     1     1     1     1     1     1     1     1     1     1     1     1     1     1     1     1     1     1     1     1     1     1     1     1     1 <th1< td=""><td>unfinished furniture nashville tn</td><td>100+</td><td>1</td><td></td><td></td><td></td><td></td><td></td></th1<>                                                                                                                                                                                                                                                                                                                                                                                                                                                                                                                                                                                                                                                                                                                                                                                                                                                                                                                                                                                                                                                                                                                                                                                                                                                                                         | unfinished furniture nashville tn       | 100+ | 1  |    |    |   |   |          |
| Image: Normal State | office wood furniture knoxville tn      | 100+ |    | 2  |    |   |   |          |
| Novel durniture nashville tn     100+     1     1     1     1     1     1     1     1     1     1     1     1     1     1     1     1     1     1     1     1     1     1     1     1     1     1     1     1     1     1     1     1     1     1     1     1     1     1     1     1     1     1     1     1     1     1     1     1     1     1     1     1     1     1     1     1     1     1     1     1     1     1     1     1     1     1     1     1     1     1     1     1     1     1     1     1     1     1     1     1     1     1     1     1     1     1     1     1     1     1     1     1     1     1     1     1     1     1     1     1     1     1     1 </td <td>wood dinettes nashville tn</td> <td>100+</td> <td>1</td> <td></td> <td></td> <td></td> <td></td> <td></td>                                                                                                                                                                                                                                                                                                                                                                                                                                                                                                                                                                                                                                                                                                                                                                                                                                                                                                                                                                                                                                                                                                                                                                                                                                                                                                     | wood dinettes nashville tn              | 100+ | 1  |    |    |   |   |          |
| Novel entertainment centers knowlile tn     100+     3     2     3     2     2     2     2       kitchen islands knowlile tn     100+     2     2     1     1     2     A       vood bookcases nashville tn     100+     5     5     3     2     2     A       vood entertainment centers nashville tn     100+     2     3     5     3     3     A       vood bookcases knowlile tn     100+     2     4     4     2     4     A       vood bookcases knowlile tn     2     5     3     3     4     4     Y       vood bookcases knowlile tn     100+     8     12     11     10     7     A                                                                                                                                                                                                                                                                                                                                                                                                                                                                                                                                                                                                                                                                                                                                                                                                                                                                                                                                                                                                                                                                                                                                                                                                                                                                                                                                                                                                                                                                                                           | real wood furniture knoxville tn        | 100+ | 1  |    |    |   |   |          |
| inthen islands knoxville tn 100+ 2 2 1 1 2 A   vood bookcases nashville tn 100+ 5 5 3 2 2 A   vood entertainment centers nashville tn 100+ 2 3 5 3 3 A   vood bookcases knoxville tn 100+ 2 4 4 2 4 4   vood bookcases knoxville tn 2 5 5 3 4 4 Y   office wood furniture nashville tn 100+ 8 12 11 10 7 A                                                                                                                                                                                                                                                                                                                                                                                                                                                                                                                                                                                                                                                                                                                                                                                                                                                                                                                                                                                                                                                                                                                                                                                                                                                                                                                                                                                                                                                                                                                                                                                                                                                                                                                                                                                              | real wood furniture nashville tn        | 100+ | 1  |    |    |   |   |          |
| Nood bookcases nashville tn     100+     5     5     3     2     2     A       vood bookcases nashville tn     100+     2     3     5     3     3     A       vood entertainment centers nashville tn     100+     2     3     5     3     3     A       vood bookcases knoxville tn     100+     2     5     3     4     4     Y       office wood furniture nashville tn     100+     8     12     11     10     7     A                                                                                                                                                                                                                                                                                                                                                                                                                                                                                                                                                                                                                                                                                                                                                                                                                                                                                                                                                                                                                                                                                                                                                                                                                                                                                                                                                                                                                                                                                                                                                                                                                                                                              | wood entertainment centers knoxville tn | 100+ | 3  |    |    |   |   | <b>A</b> |
| Nood entertainment centers nashville tin     100+     2     3     5     3     3     A       itten islands nashville tin     100+     2     4     4     2     4     A       vood bookcases knowille tin     2     5     5     3     4     4     7       office wood furniture nashville tin     100+     8     12     11     10     7     A                                                                                                                                                                                                                                                                                                                                                                                                                                                                                                                                                                                                                                                                                                                                                                                                                                                                                                                                                                                                                                                                                                                                                                                                                                                                                                                                                                                                                                                                                                                                                                                                                                                                                                                                                              | kitchen islands knoxville tn            | 100+ | 2  |    |    |   |   | <b>A</b> |
| itchen islands nashville tn 100+ 2 4 4 2 4 ▲<br>vood bookcases knoxville tn 2 5 5 3 4 4 ✓<br>ffice wood furniture nashville tn 100+ 8 12 11 10 7 ▲                                                                                                                                                                                                                                                                                                                                                                                                                                                                                                                                                                                                                                                                                                                                                                                                                                                                                                                                                                                                                                                                                                                                                                                                                                                                                                                                                                                                                                                                                                                                                                                                                                                                                                                                                                                                                                                                                                                                                      | wood bookcases nashville tn             | 100+ |    |    |    |   |   |          |
| 2     5     3     4     ✓       office wood furniture nashville tn     2     5     5     3     4     ✓                                                                                                                                                                                                                                                                                                                                                                                                                                                                                                                                                                                                                                                                                                                                                                                                                                                                                                                                                                                                                                                                                                                                                                                                                                                                                                                                                                                                                                                                                                                                                                                                                                                                                                                                                                                                                                                                                                                                                                                                  | wood entertainment centers nashville tn | 100+ | 2  |    | 5  |   |   |          |
| sffice wood furniture nashville tn 100+ 10 8 12 11 10 7 🔺                                                                                                                                                                                                                                                                                                                                                                                                                                                                                                                                                                                                                                                                                                                                                                                                                                                                                                                                                                                                                                                                                                                                                                                                                                                                                                                                                                                                                                                                                                                                                                                                                                                                                                                                                                                                                                                                                                                                                                                                                                               | kitchen islands nashville tn            | 100+ | 2  | 4  | 4  | 2 |   |          |
|                                                                                                                                                                                                                                                                                                                                                                                                                                                                                                                                                                                                                                                                                                                                                                                                                                                                                                                                                                                                                                                                                                                                                                                                                                                                                                                                                                                                                                                                                                                                                                                                                                                                                                                                                                                                                                                                                                                                                                                                                                                                                                         | wood bookcases knoxville tn             | 2    |    |    | 3  |   |   |          |
| ining furniture knowille th 100+ 18 16 13 9 8 🔺                                                                                                                                                                                                                                                                                                                                                                                                                                                                                                                                                                                                                                                                                                                                                                                                                                                                                                                                                                                                                                                                                                                                                                                                                                                                                                                                                                                                                                                                                                                                                                                                                                                                                                                                                                                                                                                                                                                                                                                                                                                         | office wood furniture nashville tn      | 100+ |    |    |    |   |   |          |
|                                                                                                                                                                                                                                                                                                                                                                                                                                                                                                                                                                                                                                                                                                                                                                                                                                                                                                                                                                                                                                                                                                                                                                                                                                                                                                                                                                                                                                                                                                                                                                                                                                                                                                                                                                                                                                                                                                                                                                                                                                                                                                         | dining furniture knoxville tn           | 100+ | 18 | 16 | 13 | 9 | 8 |          |

#### DATA REPORTING FOR OAK FACTORY OUTLET