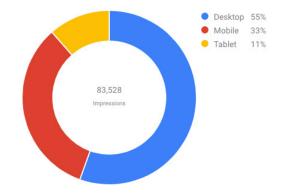

### **PROFESSIONAL REPORTING**

| Nood direttes knoxville th     100-1     1     1     1     1     1     1     1     1     1     1     1     1     1     1     1     1     1     1     1     1     1     1     1     1     1     1     1     1     1     1     1     1     1     1     1     1     1     1     1     1     1     1     1     1     1     1     1     1     1     1     1     1     1     1     1     1     1     1     1     1     1     1     1     1     1     1     1     1     1     1     1     1     1     1     1     1     1     1     1     1     1     1     1     1     1     1     1     1     1     1     1     1     1     1     1     1     1     1     1     1     1     1     1 <th< th=""><th></th><th></th><th></th><th></th><th></th><th></th><th></th><th></th></th<>                                                                                                                                                                                                                                                                                                                                                                                                                                                                                                                                                                                                                                                                                                                                                                                                                                                                                                                                                                                                                                                                                                                                                                                                                                                                                                                                |                                         |      |    |    |    |   |   |          |
|---------------------------------------------------------------------------------------------------------------------------------------------------------------------------------------------------------------------------------------------------------------------------------------------------------------------------------------------------------------------------------------------------------------------------------------------------------------------------------------------------------------------------------------------------------------------------------------------------------------------------------------------------------------------------------------------------------------------------------------------------------------------------------------------------------------------------------------------------------------------------------------------------------------------------------------------------------------------------------------------------------------------------------------------------------------------------------------------------------------------------------------------------------------------------------------------------------------------------------------------------------------------------------------------------------------------------------------------------------------------------------------------------------------------------------------------------------------------------------------------------------------------------------------------------------------------------------------------------------------------------------------------------------------------------------------------------------------------------------------------------------------------------------------------------------------------------------------------------------------------------------------------------------------------------------------------------------------------------------------------------------------------------------------------------------------------------------------------------------|-----------------------------------------|------|----|----|----|---|---|----------|
| ak factory outlet nashville tn   16   1   1   1   1   1   1   1   1   1   1   1   1   1   1   1   1   1   1   1   1   1   1   1   1   1   1   1   1   1   1   1   1   1   1   1   1   1   1   1   1   1   1   1   1   1   1   1   1   1   1   1   1   1   1   1   1   1   1   1   1   1   1   1   1   1   1   1   1   1   1   1   1   1   1   1   1   1   1   1   1   1   1   1   1   1   1   1   1   1   1   1   1   1   1   1   1   1   1   1   1   1   1   1   1   1   1   1   1   1   1   1   1   1   1   1                                                                                                                                                                                                                                                                                                                                                                                                                                                                                                                                                                                                                                                                                                                                                                                                                                                                                                                                                                                                                                                                                                                                                                                                                                                                                                                                                                                                                                                                                                                                                                                         | oak factory outlet                      | 1    | 2  | 2  | 2  | 1 | 1 | =        |
| Nood dekk nashville n     100-     2     2     4     1     1     A       bak factory outlet knoxville n     15     1     1     1     1     1     1     1     1     1     1     1     1     1     1     1     1     1     1     1     1     1     1     1     1     1     1     1     1     1     1     1     1     1     1     1     1     1     1     1     1     1     1     1     1     1     1     1     1     1     1     1     1     1     1     1     1     1     1     1     1     1     1     1     1     1     1     1     1     1     1     1     1     1     1     1     1     1     1     1     1     1     1     1     1     1     1     1     1     1     1     1     1     1                                                                                                                                                                                                                                                                                                                                                                                                                                                                                                                                                                                                                                                                                                                                                                                                                                                                                                                                                                                                                                                                                                                                                                                                                                                                                                                                                                                                            | wood dinettes knoxville tn              | 100+ | 1  |    |    |   |   |          |
| has factory outlet knoxville th   15   1   1   1   1   1   1   1   1   1   1   1   1   1   1   1   1   1   1   1   1   1   1   1   1   1   1   1   1   1   1   1   1   1   1   1   1   1   1   1   1   1   1   1   1   1   1   1   1   1   1   1   1   1   1   1   1   1   1   1   1   1   1   1   1   1   1   1   1   1   1   1   1   1   1   1   1   1   1   1   1   1   1   1   1   1   1   1   1   1   1   1   1   1   1   1   1   1   1   1   1   1   1   1   1   1   1   1   1   1   1   1   1   1   1   1                                                                                                                                                                                                                                                                                                                                                                                                                                                                                                                                                                                                                                                                                                                                                                                                                                                                                                                                                                                                                                                                                                                                                                                                                                                                                                                                                                                                                                                                                                                                                                                        | oak factory outlet nashville tn         | 16   | 1  |    |    |   |   |          |
| and finished furniture knoxille tn   80   1   1   1   1   1   1   1   1   1   1   1   1   1   1   1   1   1   1   1   1   1   1   1   1   1   1   1   1   1   1   1   1   1   1   1   1   1   1   1   1   1   1   1   1   1   1   1   1   1   1   1   1   1   1   1   1   1   1   1   1   1   1   1   1   1   1   1   1   1   1   1   1   1   1   1   1   1   1   1   1   1   1   1   1   1   1   1   1   1   1   1   1   1   1   1   1   1   1   1   1   1   1   1   1   1   1   1   1   1   1   1   1   1   1   1                                                                                                                                                                                                                                                                                                                                                                                                                                                                                                                                                                                                                                                                                                                                                                                                                                                                                                                                                                                                                                                                                                                                                                                                                                                                                                                                                                                                                                                                                                                                                                                     | wood desks nashville tn                 | 100+ | 2  |    | 4  |   |   |          |
| Back factory outlet nashville in     13     1     1     1     1     1     1     1     1     1     1     1     1     1     1     1     1     1     1     1     1     1     1     1     1     1     1     1     1     1     1     1     1     1     1     1     1     1     1     1     1     1     1     1     1     1     1     1     1     1     1     1     1     1     1     1     1     1     1     1     1     1     1     1     1     1     1     1     1     1     1     1     1     1     1     1     1     1     1     1     1     1     1     1     1     1     1     1     1     1     1     1     1     1     1     1     1     1     1     1     1     1     1     1                                                                                                                                                                                                                                                                                                                                                                                                                                                                                                                                                                                                                                                                                                                                                                                                                                                                                                                                                                                                                                                                                                                                                                                                                                                                                                                                                                                                                       | oak factory outlet knoxville            | 15   | 1  |    |    |   |   |          |
| 2     4     1     1     1     1     1     1     1       infished furniture nashville in     100-0     1     1     1     1     1     1     1     1     1     1     1     1     1     1     1     1     1     1     1     1     1     1     1     1     1     1     1     1     1     1     1     1     1     1     1     1     1     1     1     1     1     1     1     1     1     1     1     1     1     1     1     1     1     1     1     1     1     1     1     1     1     1     1     1     1     1     1     1     1     1     1     1     1     1     1     1     1     1     1     1     1     1     1     1     1     1     1     1     1     1     1     1     1                                                                                                                                                                                                                                                                                                                                                                                                                                                                                                                                                                                                                                                                                                                                                                                                                                                                                                                                                                                                                                                                                                                                                                                                                                                                                                                                                                                                                         | unfinished furniture knoxville tn       | 80   | 1  |    |    |   |   | ▲        |
| Infinished furniture nashville tn   100+   1   1   1   1   1   1   1   1   1   1   1   1   1   1   1   1   1   1   1   1   1   1   1   1   1   1   1   1   1   1   1   1   1   1   1   1   1   1   1   1   1   1   1   1   1   1   1   1   1   1   1   1   1   1   1   1   1   1   1   1   1   1   1   1   1   1   1   1   1   1   1   1   1   1   1   1   1   1   1   1   1   1   1   1   1   1   1   1   1   1   1   1   1   1   1   1   1   1   1   1   1   1   1   1   1   1   1   1   1   1   1   1   1   1   1                                                                                                                                                                                                                                                                                                                                                                                                                                                                                                                                                                                                                                                                                                                                                                                                                                                                                                                                                                                                                                                                                                                                                                                                                                                                                                                                                                                                                                                                                                                                                                                    | oak factory outlet nashville            | 13   | 1  |    |    |   |   |          |
| file wood furniture knoxville tn   100+   5   2   3   1   1   A     wood dimettes nashville tn   100+   1   1   1   1   1   1   A     eal wood furniture knoxville tn   100+   1   1   1   1   1   1   A     eal wood furniture knoxville tn   100+   1   1   1   1   1   A     vood entertainment centers knoxville tn   100+   3   2   3   2   2   A     vood bookcases nashville tn   100+   2   2   1   1   2   A     vood bookcases nashville tn   100+   2   3   5   3   2   2   A     vood bookcases knoxville tn   100+   2   3   5   3   3   A     wood bookcases knoxville tn   100+   2   4   4   2   4   A     wood bookcases knoxville tn   100+   8   12   11   10   7   A                                                                                                                                                                                                                                                                                                                                                                                                                                                                                                                                                                                                                                                                                                                                                                                                                                                                                                                                                                                                                                                                                                                                                                                                                                                                                                                                                                                                                | wood desks knoxville tn                 | 2    |    | 1  |    |   |   | <b>A</b> |
| Nood directes nashville tn     100-     1     1     1     1     1     1     1     1     1     1     1     1     1     1     1     1     1     1     1     1     1     1     1     1     1     1     1     1     1     1     1     1     1     1     1     1     1     1     1     1     1     1     1     1     1     1     1     1     1     1     1     1     1     1     1     1     1     1     1     1     1     1     1     1     1     1     1     1     1     1     1     1     1     1     1     1     1     1     1     1     1     1     1     1     1     1     1     1     1     1     1     1     1     1     1     1     1     1     1     1     1     1     1 <th1< td=""><td>unfinished furniture nashville tn</td><td>100+</td><td>1</td><td></td><td></td><td></td><td></td><td></td></th1<>                                                                                                                                                                                                                                                                                                                                                                                                                                                                                                                                                                                                                                                                                                                                                                                                                                                                                                                                                                                                                                                                                                                                                                                                                                                                                         | unfinished furniture nashville tn       | 100+ | 1  |    |    |   |   |          |
| Image: Normal State | office wood furniture knoxville tn      | 100+ |    | 2  |    |   |   |          |
| Novel durniture nashville tn     100+     1     1     1     1     1     1     1     1     1     1     1     1     1     1     1     1     1     1     1     1     1     1     1     1     1     1     1     1     1     1     1     1     1     1     1     1     1     1     1     1     1     1     1     1     1     1     1     1     1     1     1     1     1     1     1     1     1     1     1     1     1     1     1     1     1     1     1     1     1     1     1     1     1     1     1     1     1     1     1     1     1     1     1     1     1     1     1     1     1     1     1     1     1     1     1     1     1     1     1     1     1     1     1 </td <td>wood dinettes nashville tn</td> <td>100+</td> <td>1</td> <td></td> <td></td> <td></td> <td></td> <td></td>                                                                                                                                                                                                                                                                                                                                                                                                                                                                                                                                                                                                                                                                                                                                                                                                                                                                                                                                                                                                                                                                                                                                                                                                                                                                                                     | wood dinettes nashville tn              | 100+ | 1  |    |    |   |   |          |
| Novel entertainment centers knowlile tn     100+     3     2     3     2     2     2     2       kitchen islands knowlile tn     100+     2     2     1     1     2     A       vood bookcases nashville tn     100+     5     5     3     2     2     A       vood entertainment centers nashville tn     100+     2     3     5     3     3     A       vood bookcases knowlile tn     100+     2     4     4     2     4     A       vood bookcases knowlile tn     2     5     3     3     4     4     Y       vood bookcases knowlile tn     100+     8     12     11     10     7     A                                                                                                                                                                                                                                                                                                                                                                                                                                                                                                                                                                                                                                                                                                                                                                                                                                                                                                                                                                                                                                                                                                                                                                                                                                                                                                                                                                                                                                                                                                           | real wood furniture knoxville tn        | 100+ | 1  |    |    |   |   |          |
| inthen islands knoxville tn 100+ 2 2 1 1 2 A   vood bookcases nashville tn 100+ 5 5 3 2 2 A   vood entertainment centers nashville tn 100+ 2 3 5 3 3 A   vood bookcases knoxville tn 100+ 2 4 4 2 4 4   vood bookcases knoxville tn 2 5 5 3 4 4 Y   office wood furniture nashville tn 100+ 8 12 11 10 7 A                                                                                                                                                                                                                                                                                                                                                                                                                                                                                                                                                                                                                                                                                                                                                                                                                                                                                                                                                                                                                                                                                                                                                                                                                                                                                                                                                                                                                                                                                                                                                                                                                                                                                                                                                                                              | real wood furniture nashville tn        | 100+ | 1  |    |    |   |   |          |
| Nood bookcases nashville tn     100+     5     5     3     2     2     A       vood bookcases nashville tn     100+     2     3     5     3     3     A       vood entertainment centers nashville tn     100+     2     3     5     3     3     A       vood bookcases knoxville tn     100+     2     5     3     4     4     Y       office wood furniture nashville tn     100+     8     12     11     10     7     A                                                                                                                                                                                                                                                                                                                                                                                                                                                                                                                                                                                                                                                                                                                                                                                                                                                                                                                                                                                                                                                                                                                                                                                                                                                                                                                                                                                                                                                                                                                                                                                                                                                                              | wood entertainment centers knoxville tn | 100+ | 3  |    |    |   |   | <b>A</b> |
| Nood entertainment centers nashville tin     100+     2     3     5     3     3     A       itten islands nashville tin     100+     2     4     4     2     4     A       vood bookcases knowille tin     2     5     5     3     4     4     7       office wood furniture nashville tin     100+     8     12     11     10     7     A                                                                                                                                                                                                                                                                                                                                                                                                                                                                                                                                                                                                                                                                                                                                                                                                                                                                                                                                                                                                                                                                                                                                                                                                                                                                                                                                                                                                                                                                                                                                                                                                                                                                                                                                                              | kitchen islands knoxville tn            | 100+ | 2  |    |    |   |   | <b>A</b> |
| itchen islands nashville tn 100+ 2 4 4 2 4 ▲<br>vood bookcases knoxville tn 2 5 5 3 4 4 ✓<br>ffice wood furniture nashville tn 100+ 8 12 11 10 7 ▲                                                                                                                                                                                                                                                                                                                                                                                                                                                                                                                                                                                                                                                                                                                                                                                                                                                                                                                                                                                                                                                                                                                                                                                                                                                                                                                                                                                                                                                                                                                                                                                                                                                                                                                                                                                                                                                                                                                                                      | wood bookcases nashville tn             | 100+ |    |    |    |   |   |          |
| 2     5     3     4     ✓       office wood furniture nashville tn     2     5     5     3     4     ✓                                                                                                                                                                                                                                                                                                                                                                                                                                                                                                                                                                                                                                                                                                                                                                                                                                                                                                                                                                                                                                                                                                                                                                                                                                                                                                                                                                                                                                                                                                                                                                                                                                                                                                                                                                                                                                                                                                                                                                                                  | wood entertainment centers nashville tn | 100+ | 2  |    | 5  |   |   |          |
| sffice wood furniture nashville tn 100+ 10 8 12 11 10 7 🔺                                                                                                                                                                                                                                                                                                                                                                                                                                                                                                                                                                                                                                                                                                                                                                                                                                                                                                                                                                                                                                                                                                                                                                                                                                                                                                                                                                                                                                                                                                                                                                                                                                                                                                                                                                                                                                                                                                                                                                                                                                               | kitchen islands nashville tn            | 100+ | 2  | 4  | 4  | 2 |   |          |
|                                                                                                                                                                                                                                                                                                                                                                                                                                                                                                                                                                                                                                                                                                                                                                                                                                                                                                                                                                                                                                                                                                                                                                                                                                                                                                                                                                                                                                                                                                                                                                                                                                                                                                                                                                                                                                                                                                                                                                                                                                                                                                         | wood bookcases knoxville tn             | 2    |    |    | 3  |   |   |          |
| ining furniture knowille th 100+ 18 16 13 9 8 🔺                                                                                                                                                                                                                                                                                                                                                                                                                                                                                                                                                                                                                                                                                                                                                                                                                                                                                                                                                                                                                                                                                                                                                                                                                                                                                                                                                                                                                                                                                                                                                                                                                                                                                                                                                                                                                                                                                                                                                                                                                                                         | office wood furniture nashville tn      | 100+ |    |    |    |   |   |          |
|                                                                                                                                                                                                                                                                                                                                                                                                                                                                                                                                                                                                                                                                                                                                                                                                                                                                                                                                                                                                                                                                                                                                                                                                                                                                                                                                                                                                                                                                                                                                                                                                                                                                                                                                                                                                                                                                                                                                                                                                                                                                                                         | dining furniture knoxville tn           | 100+ | 18 | 16 | 13 | 9 | 8 |          |

#### DATA REPORTING FOR OAK FACTORY OUTLET