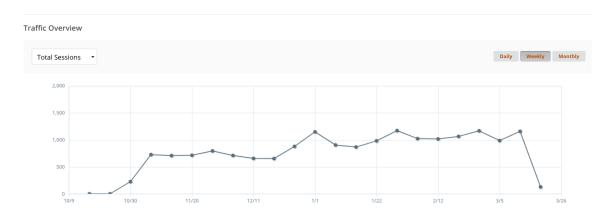

### **PROFESSIONAL REPORTING**

| Nood direttes knoxville th     100-1     1     1     1     1     1     1     1     1     1     1     1     1     1     1     1     1     1     1     1     1     1     1     1     1     1     1     1     1     1     1     1     1     1     1     1     1     1     1     1     1     1     1     1     1     1     1     1     1     1     1     1     1     1     1     1     1     1     1     1     1     1     1     1     1     1     1     1     1     1     1     1     1     1     1     1     1     1     1     1     1     1     1     1     1     1     1     1     1     1     1     1     1     1     1     1     1     1     1     1     1     1     1     1 <th< th=""><th></th><th></th><th></th><th></th><th></th><th></th><th></th><th></th></th<>                                                                                                                                                                                                                                                                                                                                                                                                                                                                                                                                                                                                                                                                                                                                                                                                                                                                                                                                                                                                                                                                                                                                                                                                                                                                                                                                |                                         |      |    |    |    |   |   |          |
|---------------------------------------------------------------------------------------------------------------------------------------------------------------------------------------------------------------------------------------------------------------------------------------------------------------------------------------------------------------------------------------------------------------------------------------------------------------------------------------------------------------------------------------------------------------------------------------------------------------------------------------------------------------------------------------------------------------------------------------------------------------------------------------------------------------------------------------------------------------------------------------------------------------------------------------------------------------------------------------------------------------------------------------------------------------------------------------------------------------------------------------------------------------------------------------------------------------------------------------------------------------------------------------------------------------------------------------------------------------------------------------------------------------------------------------------------------------------------------------------------------------------------------------------------------------------------------------------------------------------------------------------------------------------------------------------------------------------------------------------------------------------------------------------------------------------------------------------------------------------------------------------------------------------------------------------------------------------------------------------------------------------------------------------------------------------------------------------------------|-----------------------------------------|------|----|----|----|---|---|----------|
| ak factory outlet nashville tn   16   1   1   1   1   1   1   1   1   1   1   1   1   1   1   1   1   1   1   1   1   1   1   1   1   1   1   1   1   1   1   1   1   1   1   1   1   1   1   1   1   1   1   1   1   1   1   1   1   1   1   1   1   1   1   1   1   1   1   1   1   1   1   1   1   1   1   1   1   1   1   1   1   1   1   1   1   1   1   1   1   1   1   1   1   1   1   1   1   1   1   1   1   1   1   1   1   1   1   1   1   1   1   1   1   1   1   1   1   1   1   1   1   1   1   1                                                                                                                                                                                                                                                                                                                                                                                                                                                                                                                                                                                                                                                                                                                                                                                                                                                                                                                                                                                                                                                                                                                                                                                                                                                                                                                                                                                                                                                                                                                                                                                         | oak factory outlet                      | 1    | 2  | 2  | 2  | 1 | 1 | =        |
| Nood dekk nashville n     100-     2     2     4     1     1     A       bak factory outlet knoxville n     15     1     1     1     1     1     1     1     1     1     1     1     1     1     1     1     1     1     1     1     1     1     1     1     1     1     1     1     1     1     1     1     1     1     1     1     1     1     1     1     1     1     1     1     1     1     1     1     1     1     1     1     1     1     1     1     1     1     1     1     1     1     1     1     1     1     1     1     1     1     1     1     1     1     1     1     1     1     1     1     1     1     1     1     1     1     1     1     1     1     1     1     1     1                                                                                                                                                                                                                                                                                                                                                                                                                                                                                                                                                                                                                                                                                                                                                                                                                                                                                                                                                                                                                                                                                                                                                                                                                                                                                                                                                                                                            | wood dinettes knoxville tn              | 100+ | 1  |    |    |   |   |          |
| has factory outlet knoxville th   15   1   1   1   1   1   1   1   1   1   1   1   1   1   1   1   1   1   1   1   1   1   1   1   1   1   1   1   1   1   1   1   1   1   1   1   1   1   1   1   1   1   1   1   1   1   1   1   1   1   1   1   1   1   1   1   1   1   1   1   1   1   1   1   1   1   1   1   1   1   1   1   1   1   1   1   1   1   1   1   1   1   1   1   1   1   1   1   1   1   1   1   1   1   1   1   1   1   1   1   1   1   1   1   1   1   1   1   1   1   1   1   1   1   1   1                                                                                                                                                                                                                                                                                                                                                                                                                                                                                                                                                                                                                                                                                                                                                                                                                                                                                                                                                                                                                                                                                                                                                                                                                                                                                                                                                                                                                                                                                                                                                                                        | oak factory outlet nashville tn         | 16   | 1  |    |    |   |   |          |
| and finished furniture knoxille tn   80   1   1   1   1   1   1   1   1   1   1   1   1   1   1   1   1   1   1   1   1   1   1   1   1   1   1   1   1   1   1   1   1   1   1   1   1   1   1   1   1   1   1   1   1   1   1   1   1   1   1   1   1   1   1   1   1   1   1   1   1   1   1   1   1   1   1   1   1   1   1   1   1   1   1   1   1   1   1   1   1   1   1   1   1   1   1   1   1   1   1   1   1   1   1   1   1   1   1   1   1   1   1   1   1   1   1   1   1   1   1   1   1   1   1   1                                                                                                                                                                                                                                                                                                                                                                                                                                                                                                                                                                                                                                                                                                                                                                                                                                                                                                                                                                                                                                                                                                                                                                                                                                                                                                                                                                                                                                                                                                                                                                                     | wood desks nashville tn                 | 100+ | 2  |    | 4  |   |   |          |
| Back factory outlet nashville in     13     1     1     1     1     1     1     1     1     1     1     1     1     1     1     1     1     1     1     1     1     1     1     1     1     1     1     1     1     1     1     1     1     1     1     1     1     1     1     1     1     1     1     1     1     1     1     1     1     1     1     1     1     1     1     1     1     1     1     1     1     1     1     1     1     1     1     1     1     1     1     1     1     1     1     1     1     1     1     1     1     1     1     1     1     1     1     1     1     1     1     1     1     1     1     1     1     1     1     1     1     1     1     1                                                                                                                                                                                                                                                                                                                                                                                                                                                                                                                                                                                                                                                                                                                                                                                                                                                                                                                                                                                                                                                                                                                                                                                                                                                                                                                                                                                                                       | oak factory outlet knoxville            | 15   | 1  |    |    |   |   |          |
| 2     4     1     1     1     1     1     1     1       infished furniture nashville in     100-0     1     1     1     1     1     1     1     1     1     1     1     1     1     1     1     1     1     1     1     1     1     1     1     1     1     1     1     1     1     1     1     1     1     1     1     1     1     1     1     1     1     1     1     1     1     1     1     1     1     1     1     1     1     1     1     1     1     1     1     1     1     1     1     1     1     1     1     1     1     1     1     1     1     1     1     1     1     1     1     1     1     1     1     1     1     1     1     1     1     1     1     1     1                                                                                                                                                                                                                                                                                                                                                                                                                                                                                                                                                                                                                                                                                                                                                                                                                                                                                                                                                                                                                                                                                                                                                                                                                                                                                                                                                                                                                         | unfinished furniture knoxville tn       | 80   | 1  |    |    |   |   | ▲        |
| Infinished furniture nashville tn   100+   1   1   1   1   1   1   1   1   1   1   1   1   1   1   1   1   1   1   1   1   1   1   1   1   1   1   1   1   1   1   1   1   1   1   1   1   1   1   1   1   1   1   1   1   1   1   1   1   1   1   1   1   1   1   1   1   1   1   1   1   1   1   1   1   1   1   1   1   1   1   1   1   1   1   1   1   1   1   1   1   1   1   1   1   1   1   1   1   1   1   1   1   1   1   1   1   1   1   1   1   1   1   1   1   1   1   1   1   1   1   1   1   1   1   1                                                                                                                                                                                                                                                                                                                                                                                                                                                                                                                                                                                                                                                                                                                                                                                                                                                                                                                                                                                                                                                                                                                                                                                                                                                                                                                                                                                                                                                                                                                                                                                    | oak factory outlet nashville            | 13   | 1  |    |    |   |   |          |
| file wood furniture knoxville tn   100+   5   2   3   1   1   A     wood dimettes nashville tn   100+   1   1   1   1   1   1   A     eal wood furniture knoxville tn   100+   1   1   1   1   1   1   A     eal wood furniture knoxville tn   100+   1   1   1   1   1   A     vood entertainment centers knoxville tn   100+   3   2   3   2   2   A     vood bookcases nashville tn   100+   2   2   1   1   2   A     vood bookcases nashville tn   100+   2   3   5   3   2   2   A     vood bookcases knoxville tn   100+   2   3   5   3   3   A     wood bookcases knoxville tn   100+   2   4   4   2   4   A     wood bookcases knoxville tn   100+   8   12   11   10   7   A                                                                                                                                                                                                                                                                                                                                                                                                                                                                                                                                                                                                                                                                                                                                                                                                                                                                                                                                                                                                                                                                                                                                                                                                                                                                                                                                                                                                                | wood desks knoxville tn                 | 2    |    | 1  |    |   |   | <b>A</b> |
| Nood directes nashville tn     100-     1     1     1     1     1     1     1     1     1     1     1     1     1     1     1     1     1     1     1     1     1     1     1     1     1     1     1     1     1     1     1     1     1     1     1     1     1     1     1     1     1     1     1     1     1     1     1     1     1     1     1     1     1     1     1     1     1     1     1     1     1     1     1     1     1     1     1     1     1     1     1     1     1     1     1     1     1     1     1     1     1     1     1     1     1     1     1     1     1     1     1     1     1     1     1     1     1     1     1     1     1     1     1 <th1< td=""><td>unfinished furniture nashville tn</td><td>100+</td><td>1</td><td></td><td></td><td></td><td></td><td></td></th1<>                                                                                                                                                                                                                                                                                                                                                                                                                                                                                                                                                                                                                                                                                                                                                                                                                                                                                                                                                                                                                                                                                                                                                                                                                                                                                         | unfinished furniture nashville tn       | 100+ | 1  |    |    |   |   |          |
| Image: Normal State | office wood furniture knoxville tn      | 100+ |    | 2  |    |   |   |          |
| Novel durniture nashville tn     100+     1     1     1     1     1     1     1     1     1     1     1     1     1     1     1     1     1     1     1     1     1     1     1     1     1     1     1     1     1     1     1     1     1     1     1     1     1     1     1     1     1     1     1     1     1     1     1     1     1     1     1     1     1     1     1     1     1     1     1     1     1     1     1     1     1     1     1     1     1     1     1     1     1     1     1     1     1     1     1     1     1     1     1     1     1     1     1     1     1     1     1     1     1     1     1     1     1     1     1     1     1     1     1 </td <td>wood dinettes nashville tn</td> <td>100+</td> <td>1</td> <td></td> <td></td> <td></td> <td></td> <td></td>                                                                                                                                                                                                                                                                                                                                                                                                                                                                                                                                                                                                                                                                                                                                                                                                                                                                                                                                                                                                                                                                                                                                                                                                                                                                                                     | wood dinettes nashville tn              | 100+ | 1  |    |    |   |   |          |
| Novel entertainment centers knowlile tn     100+     3     2     3     2     2     2     2       kitchen islands knowlile tn     100+     2     2     1     1     2     A       vood bookcases nashville tn     100+     5     5     3     2     2     A       vood entertainment centers nashville tn     100+     2     3     5     3     3     A       vood bookcases knowlile tn     100+     2     4     4     2     4     A       vood bookcases knowlile tn     2     5     3     3     4     4     Y       vood bookcases knowlile tn     100+     8     12     11     10     7     A                                                                                                                                                                                                                                                                                                                                                                                                                                                                                                                                                                                                                                                                                                                                                                                                                                                                                                                                                                                                                                                                                                                                                                                                                                                                                                                                                                                                                                                                                                           | real wood furniture knoxville tn        | 100+ | 1  |    |    |   |   |          |
| inthen islands knoxville tn 100+ 2 2 1 1 2 A   vood bookcases nashville tn 100+ 5 5 3 2 2 A   vood entertainment centers nashville tn 100+ 2 3 5 3 3 A   vood bookcases knoxville tn 100+ 2 4 4 2 4 4   vood bookcases knoxville tn 2 5 5 3 4 4 Y   office wood furniture nashville tn 100+ 8 12 11 10 7 A                                                                                                                                                                                                                                                                                                                                                                                                                                                                                                                                                                                                                                                                                                                                                                                                                                                                                                                                                                                                                                                                                                                                                                                                                                                                                                                                                                                                                                                                                                                                                                                                                                                                                                                                                                                              | real wood furniture nashville tn        | 100+ | 1  |    |    |   |   |          |
| Nood bookcases nashville tn     100+     5     5     3     2     2     A       vood bookcases nashville tn     100+     2     3     5     3     3     A       vood entertainment centers nashville tn     100+     2     3     5     3     3     A       vood bookcases knoxville tn     100+     2     5     3     4     4     Y       office wood furniture nashville tn     100+     8     12     11     10     7     A                                                                                                                                                                                                                                                                                                                                                                                                                                                                                                                                                                                                                                                                                                                                                                                                                                                                                                                                                                                                                                                                                                                                                                                                                                                                                                                                                                                                                                                                                                                                                                                                                                                                              | wood entertainment centers knoxville tn | 100+ | 3  |    |    |   |   | <b>A</b> |
| Nood entertainment centers nashville tin     100+     2     3     5     3     3     A       itten islands nashville tin     100+     2     4     4     2     4     A       vood bookcases knowille tin     2     5     5     3     4     4     7       office wood furniture nashville tin     100+     8     12     11     10     7     A                                                                                                                                                                                                                                                                                                                                                                                                                                                                                                                                                                                                                                                                                                                                                                                                                                                                                                                                                                                                                                                                                                                                                                                                                                                                                                                                                                                                                                                                                                                                                                                                                                                                                                                                                              | kitchen islands knoxville tn            | 100+ | 2  |    |    |   |   | <b>A</b> |
| itchen islands nashville tn 100+ 2 4 4 2 4 ▲<br>vood bookcases knoxville tn 2 5 5 3 4 4 ✓<br>ffice wood furniture nashville tn 100+ 8 12 11 10 7 ▲                                                                                                                                                                                                                                                                                                                                                                                                                                                                                                                                                                                                                                                                                                                                                                                                                                                                                                                                                                                                                                                                                                                                                                                                                                                                                                                                                                                                                                                                                                                                                                                                                                                                                                                                                                                                                                                                                                                                                      | wood bookcases nashville tn             | 100+ |    |    |    |   |   |          |
| 2     5     3     4     ✓       office wood furniture nashville tn     2     5     5     3     4     ✓                                                                                                                                                                                                                                                                                                                                                                                                                                                                                                                                                                                                                                                                                                                                                                                                                                                                                                                                                                                                                                                                                                                                                                                                                                                                                                                                                                                                                                                                                                                                                                                                                                                                                                                                                                                                                                                                                                                                                                                                  | wood entertainment centers nashville tn | 100+ | 2  |    | 5  |   |   |          |
| sffice wood furniture nashville tn 100+ 10 8 12 11 10 7 🔺                                                                                                                                                                                                                                                                                                                                                                                                                                                                                                                                                                                                                                                                                                                                                                                                                                                                                                                                                                                                                                                                                                                                                                                                                                                                                                                                                                                                                                                                                                                                                                                                                                                                                                                                                                                                                                                                                                                                                                                                                                               | kitchen islands nashville tn            | 100+ | 2  | 4  | 4  | 2 |   |          |
|                                                                                                                                                                                                                                                                                                                                                                                                                                                                                                                                                                                                                                                                                                                                                                                                                                                                                                                                                                                                                                                                                                                                                                                                                                                                                                                                                                                                                                                                                                                                                                                                                                                                                                                                                                                                                                                                                                                                                                                                                                                                                                         | wood bookcases knoxville tn             | 2    |    |    | 3  |   |   |          |
| ining furniture knowille th 100+ 18 16 13 9 8 🔺                                                                                                                                                                                                                                                                                                                                                                                                                                                                                                                                                                                                                                                                                                                                                                                                                                                                                                                                                                                                                                                                                                                                                                                                                                                                                                                                                                                                                                                                                                                                                                                                                                                                                                                                                                                                                                                                                                                                                                                                                                                         | office wood furniture nashville tn      | 100+ |    |    |    |   |   |          |
|                                                                                                                                                                                                                                                                                                                                                                                                                                                                                                                                                                                                                                                                                                                                                                                                                                                                                                                                                                                                                                                                                                                                                                                                                                                                                                                                                                                                                                                                                                                                                                                                                                                                                                                                                                                                                                                                                                                                                                                                                                                                                                         | dining furniture knoxville tn           | 100+ | 18 | 16 | 13 | 9 | 8 |          |

#### DATA REPORTING FOR OAK FACTORY OUTLET