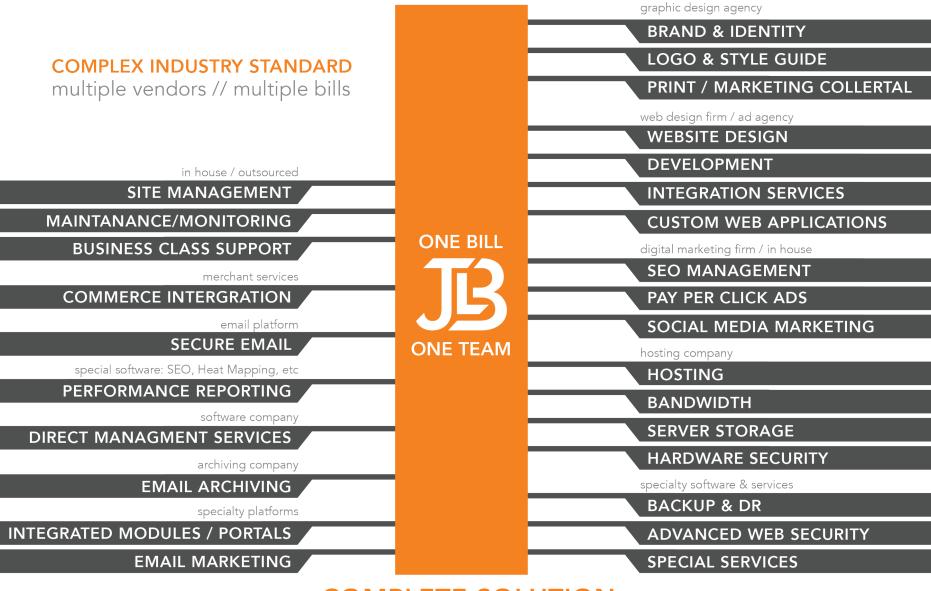

### **COMPLETE SOLUTION**

# 44

Businesses are left to figure everything out on their own and either need to have a lot of time, technical skills or money to position their business correctly in today's Internet market. Web design, development, domain names, email, SEO, SEM, Social Media, email marketing, web support, hosting, security, merchant integrations and so on are all different skills offered by different companies but they all really should work in sync to benefit the business and that is what JLB offers.

### Business Class Web & Marketing Services with Central Support